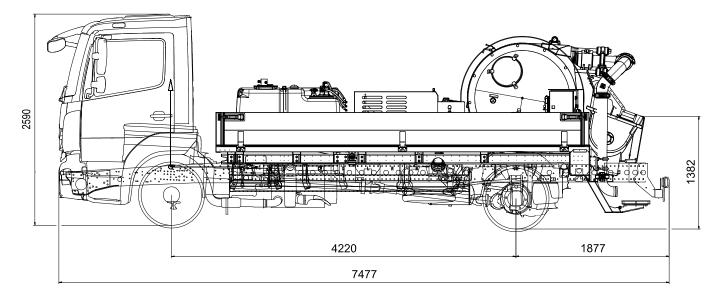

## BQF 06 Roline

Output up to 58 m<sup>3</sup>/h Delivery pressure up to 25 bar

Note: Standard version. Dimensions and weights depend on truck, pump model and equipment. Dimensions in mm. For illustration only.